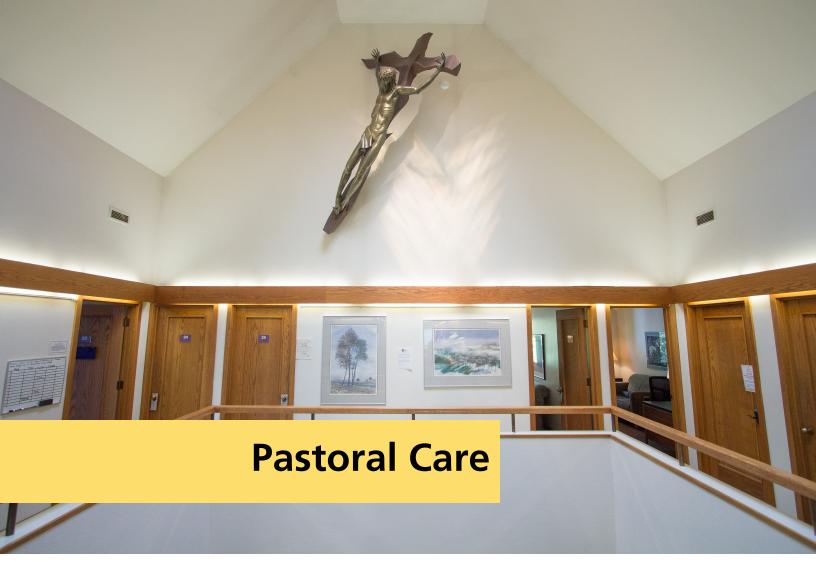

people who received emergency rental & utilities assistance to stay in their housing in FY2015

To those who seek it, William Temple House provides pastoral care and spiritual counseling.

In April 2015, we celebrated Fr. Stephen Norcross' 16 years of service when he retired as Director of Pastoral Care. Since then, we have embarked on a strategic planning process to revitalize and expand our capacity to serve the spiritual needs of those who come to William Temple House, including:

- Strengthening our partnerships with over a dozen Episcopal parishes in metro Portland, extending outreach and service to the community
- Exploring new partnerships with local spiritual direction training programs to assess the feasibility of creating practicum experiences at William Temple House
- Seeking funding for an expanded Director of Spiritual Care position that will inspire and lead future program and partnership development.