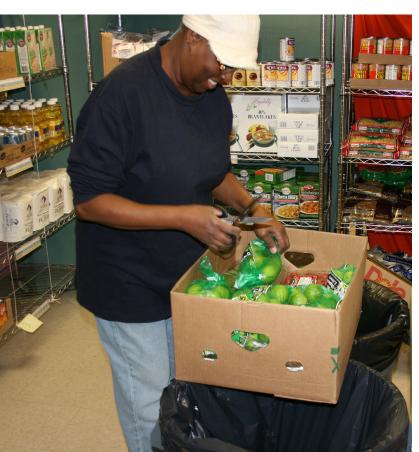

# **Social Services**

William Temple House heals the whole person by providing food, clothing and emergency material assistance in times of crisis.

Dody holds custody of her four grandkids. A school counselor referred Dody to William Temple House so that each kid could pick out a week's worth of new outfits. She said, "It was such a relief for me to not have to worry about having enough money to prepare them for school."

# By the numbers:

45 households served in the Food Pantry daily - 3rd day of service added in partnership with The Church of St. Michael the Archangel

Ibs of food donated daily by Trader Joe's, New Seasons and others. WTH launched new Vision Program in partnership with Pacific University to give clients free eye exams and glasses