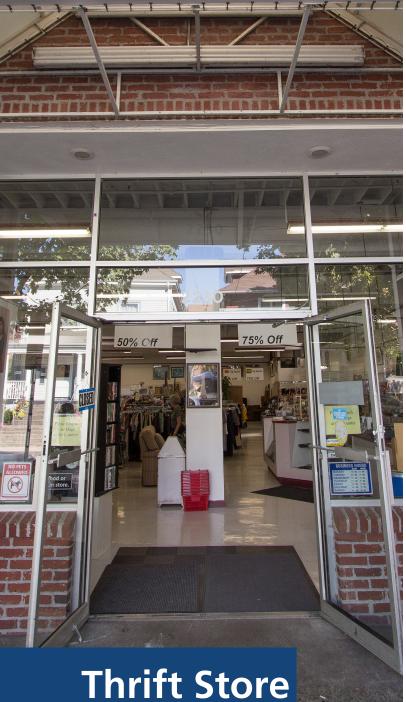

Thrift Store proceeds support 20% of William Temple House services.

The Thrift Store offers an environmentally conscious and budget-friendly alternative for shopping for clothing, furniture, accessories, housewares and electronics.

\$818,394

William Temple House Thrift Store is located at: 2230 NW Glisan St, Portland, OR 97210

More information on hours and donating here.